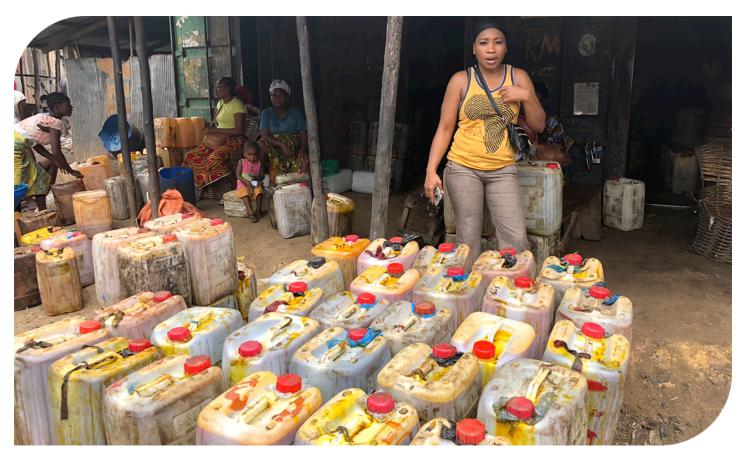

Food Items Distributed: RICE, SUGAR, FARINA, BEANS, and CUBES FOR COOKING, with VEGETABLE AND RED OIL etc.

In the past, we have shipped food, constructed a drinking water Well and installed a hand pump. We had a fundraiser to help fund the DRINKING WELL and HAND PUMP.

#### 2017 Distribution Expense Report

| Food Items           | Total     |
|----------------------|-----------|
| Rice                 | \$3982.00 |
| Oil                  | \$912.00  |
| Magi Cube Detergents | \$303.00  |
| Beans                | \$583.00  |
| Gari / Farina        | \$392.00  |
| Sugar / Cornmeal     | \$1025.00 |
| TOTAL:               | \$7197.00 |